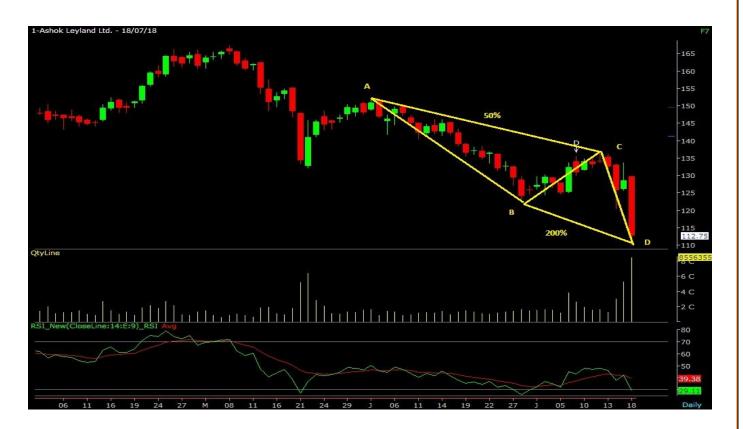

## Rationale:

- ➤ On the daily chart the stock has completed bullish harmonic ABCD pattern; the coordinates of which are: AB from 152 to 123.25, BC leg is 123.25 to 137.10 (which is 50% of the AB leg) and CD leg is 137.10 to 109.30 (which is 200% of BC leg).
- The price completes 61.80% retracement at 109 of the previous rise from the swing low of 73 to swing high of 167.50.
- ➤ On the daily chart a positive divergence is visible in the RSI (14) which suggests positive shift in the price in the days to come.
- ➤ Based on the above Technical studies we can come out with a view that the price may move towards higher levels over the short period.